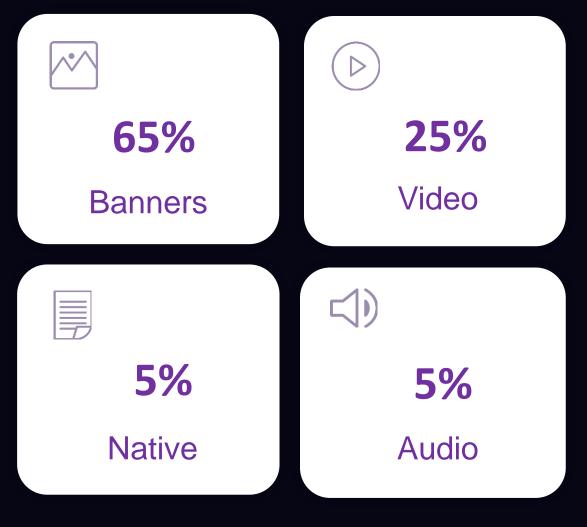

# Advertising platform







Run display advertising campaigns with a single convenient interface, while the smart Ubex algorithms will help you find your customers on thousands of sites all over the web.





### Global advertising platform



Direct access to 20+ ad networks. Ubex covers the main needs of customers in digital advertising

#### \*Traffic distribution\*





<sup>\*</sup>Accommodation formats\*



### Aim your advertising at the right audience



Programmed advertising - a way to purchase targeted digital advertising on a large number of sites in real time, which allows you to pay not for the entire array of traffic, but only for contact with a specific user who is part of your target audience.

#### Audience





**Device brand** 



**Timeframe** 





**Optimise campaigns** 

The platform automatically optimizes advertising campaigns by

display, click and action









**Device type** 

Targeted action



**Browser** 



**Super Geo** 



Audience segments



#### Favourite clients









VKOSTUME.RU



₹.585 **GOLD** 























**VOLVO** 

# 05

### We purchase traffic in huge volumes

We select only reliable advertisin