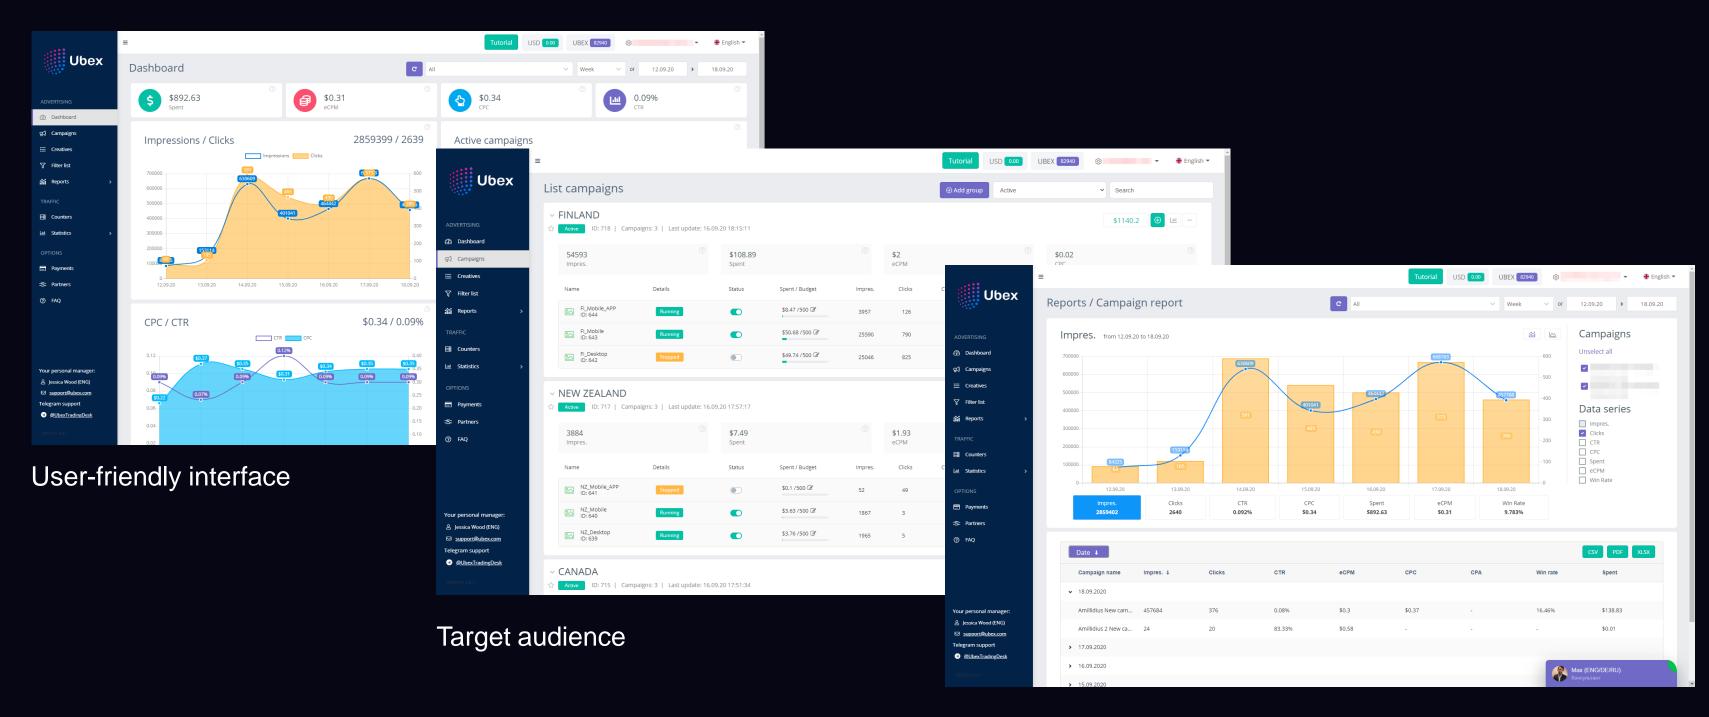

# Advertising platform

Run display advertising campaigns with a single convenient interface, while the smart Ubex algorithms will help you find your customers on thousands of sites all over the web.

### How do you start working with the platform?

- Watch the training video, it won't take long <a href="https://youtu.be/sqEflyrwHOw">https://youtu.be/sqEflyrwHOw</a>
- Launch the first advertising campaign <a href="https://desk.ubex.com/">https://desk.ubex.com/</a>
- Read the agreement for legal entities <a href="https://yadi.sk/i/DaVHT84R3zrnDw">https://yadi.sk/i/DaVHT84R3zrnDw</a>
- Do you need help? Email us at Telegram <a href="https://t.me/UbexTradingDesk">https://t.me/UbexTradingDesk</a> or e-mail <a href="mailto:support@ubex.com">support@ubex.com</a>