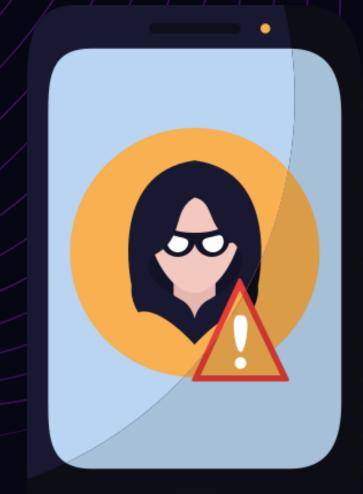

### How do we work with the Fraud?

"Human Traffic" - we filter bots by criteria of natural activity of Internet users, as well as cut off search robots and traffic from data centres.

You will not pay for it:

- Traffic from unknown proxy servers
- Traffic from IP addresses that are blacklisted
- Traffic from unknown browsers