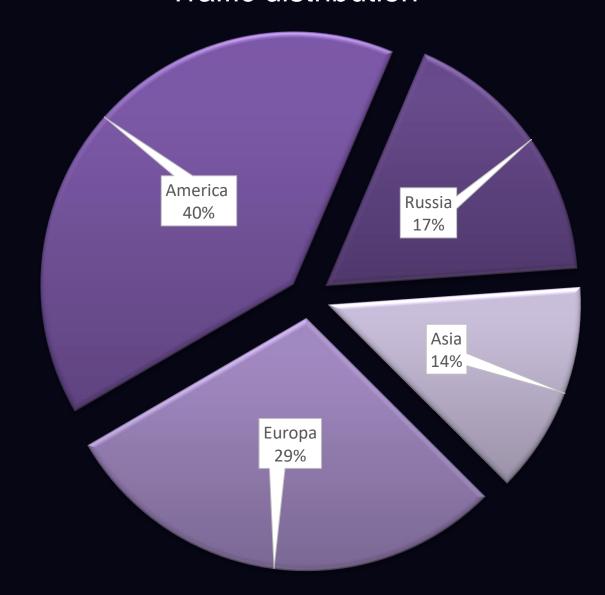

# Advertising platform







Run display advertising campaigns with a single convenient interface, while the smart Ubex algorithms will help you find your customers on thousands of sites all over the web.





### Global advertising platform



Direct access to 20+ ad networks. Ubex covers the main needs of customers in digital advertising

#### \*Traffic distribution\*





<sup>\*</sup>Accommodation formats\*



### Aim your advertising at the right audience



Programmed advertising - a way to purchase targeted digital advertising on a large number of sites in real time, which allows you to pay not for the entire array of traffic, but only for contact with a specific user who is part of your target audience.

#### Audience





**Device brand** 



**Timeframe** 





**Optimise campaigns** 

The platform automatically optimizes advertising campaigns by

display, click and action









**Device type** 

Targeted action



**Browser** 



**Super Geo** 



Audience segments



#### Favourite clients









VKOSTUME.RU



₹.585 **GOLD** 























**VOLVO** 

# 05

### We purchase traffic in huge volumes

We select only reliable advertis